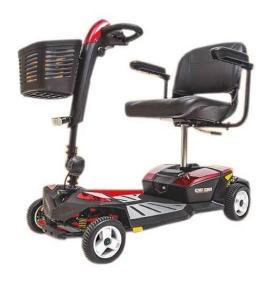

## **Go-Go LX Scooter with CTS Suspension**

The GoGo LX Scooter with the comfort-Trac Suspension (CTS) brings a new level of performance features and value to travel mobility, the GoGo LX with CTS is the most advanced travel product available.

## Featuring;

- o CTS and independent front and rear suspension
- o sleek style
- o feather-touch disassembly
- standard lighting
- o Breaks apart into 4 comvenient Transportable pieces

## **Specifications:**

| Max Weight Capacity | 136Kg                                                                                 |
|---------------------|---------------------------------------------------------------------------------------|
| Maximum Speed       | up to 6.4km/h                                                                         |
| Ground Clearance    | 3.8cm at motor                                                                        |
| Turning Radius      | 116.2cm                                                                               |
| Overall Length      | 104.1cm                                                                               |
| Overall Width       | 52.1 cm                                                                               |
| Standard Seating    | Foldable, compact, vinyl-covered molded plastic                                       |
| Per-charge Range    | up to 16.9km                                                                          |
| Weight              | Batteries - 13.8kg<br>Weight without Battery pack - 39.6kg<br>Heaviest Piece - 16.6kg |