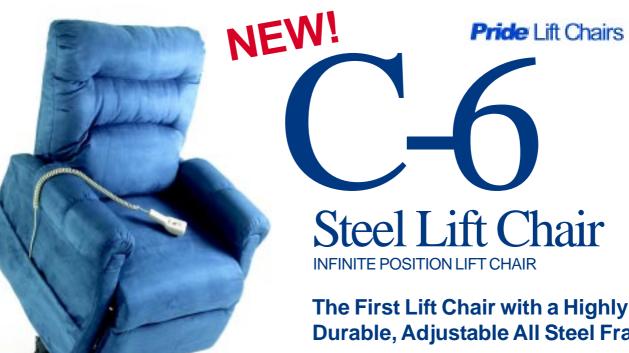

Durable, Adjustable All Steel Frame.

The C-6 infinite position lift chair is the first lift chair of its kind. All steel frame construction provides enhanced strength and durability, which gives the C-6 a level of customization never seen before. All upholstery components are fully removable.

These features come together, bringing you lasting comfort and style.