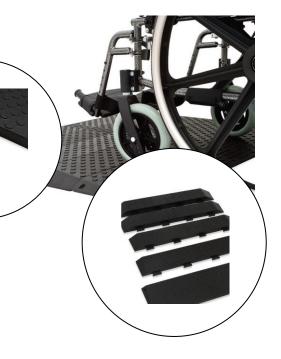

## **Rubber threshold Ramps**

Rubber Threshold Ramps provide a durable, safe means of navigating uneven household surfaces including small steps and doorways.

A hidden dovetail locking system allows for easy installation and incremental ramp height adjustment of up to 3 inches. Modular design makes these Rubber Threshold Ramps a practical and affordable home accessibility solution.

## **Durability & long life**

- Five total pieces:
  - Increased by 2.5 cm (1") height increments
  - From 2.5 cm (1") to 7.6 cm (3") at maximum height
  - 91.4 cm (36") of usable space
- · Can be used indoors or outdoors
- Slip resistant
- Easy to install
- Maintenance-free
- 385.5 kg (850 lbs.) weight capacity
- Can be trimmed or notched for a custom fit