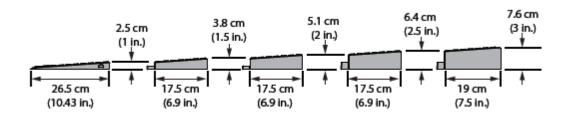

## **Durability & long life**

- Five total pieces:
  - Increased by 2.5 cm (1") height increments
  - From 2.5 cm (1") to 7.6 cm (3") at maximum height
  - 91.4 cm (36") of usable space
- · Can be used indoors or outdoors
- Slip resistant
- Easy to install
- Maintenance-free
- 385.5 kg (850 lbs.) weight capacity
- Can be trimmed or notched for a custom fit

## Rubber Threshold Ramps Specifications

| RISE        | TOTAL LENGTH     | USABLE WIDTH  | OVERALL WIDTH  | TOTAL WEIGHT      |
|-------------|------------------|---------------|----------------|-------------------|
| 2.5 cm (1") | 26.5 cm (10.43") | 91.4 cm (36") | 99.1 cm (39")  | 4.3 kg (9.5 lbs.) |
| 5.1 cm (2") | 61.5 cm (24.23") | 91.4 cm (36") | 108 cm (42.5") | 16.8 kg (37 lbs.) |
| 7.6 cm (3") | 98.1 cm (38.63") | 91.4 cm (36") | 116.8 cm (46") | 35.4 kg (78 lbs.) |